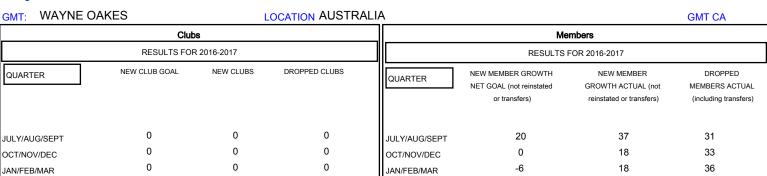

## MONTHLY MEMBERSHIP PROGRESS REPORT

District 201V3

Results as of: 6/30/2017

76

30

APR/MAY/JUNE

0

0

0

1