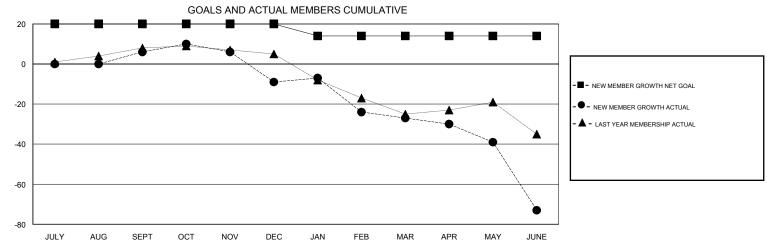

## MONTHLY MEMBERSHIP PROGRESS REPORT

District 201V3

Results as of: 6/30/2017

76

30

APR/MAY/JUNE

0

0

0

1